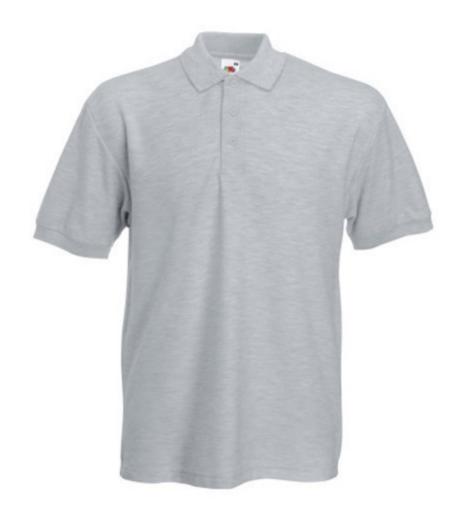

# FRUIT OF THE LOOM, 65/35 HEAVY POLO, MEN'S POLO SHIRT, ASH GRAY, XL

### **Colors**

Fruit of the Loom, 65/35 Heavy Polo, Men's Polo Shirt, Ash Gray, XL. Men's polo shirt, made up of 65% cotton and 35% polyester, 230gm / m2 shirt. Guaranteed 60 degree wash, button-down buttons, classic polo shirt, normal cut. Branding: embroidery, flex, flock, sieve